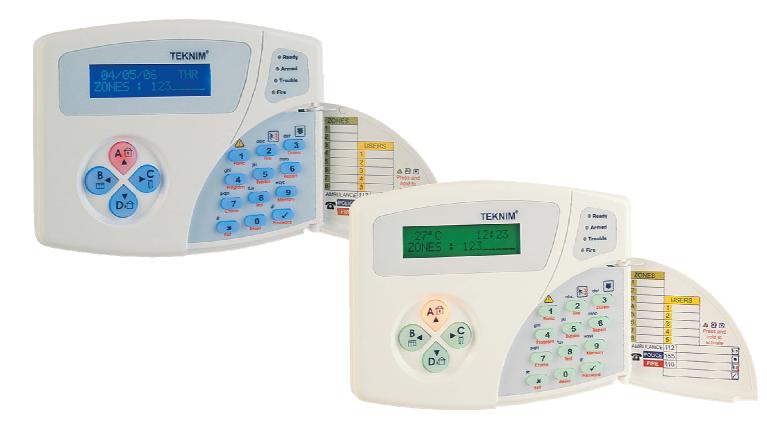

## **VPC-301 LCD KEYPAD**

VPC 301 LCD Keypad has been designed to control all VAP Series Alarm Panels.

## **General Features**

- Backlit, two lines, 32 character LCD screen.
- Adopted with all VAP Series Panels. It can be used with other VAP series keypads at the same panel.
- Backlit, multi-functional silicone keys.
- Backlighting boost
- 4 special buttons for each partition for quick & partial arm with backlight and activation light.
- Internal buzzer.
- · Ability to read event log.
- Automatic key light when a motion detected in a determined zone.
- · Chime feature (warning with sound and light when the determined zones active or inactive)
- Smoke detector reset connected to the PGM by keypad
- · Special keys for panic, fire and duress alarm.
- Energy saving mode for energy cutting.
- Auto protection for wrong passwords entered 5 times.
- Sabotage switch. (no need additional cable)
- On screen programming
- Alternately on screen thermometer/time/date and auxiliary texts
- Easy programming by menu system.
- Multi-language support
- Menu system, short keys and direction keys for easy programming
- Two different keypad lights: Green (standard), Blue (optional)